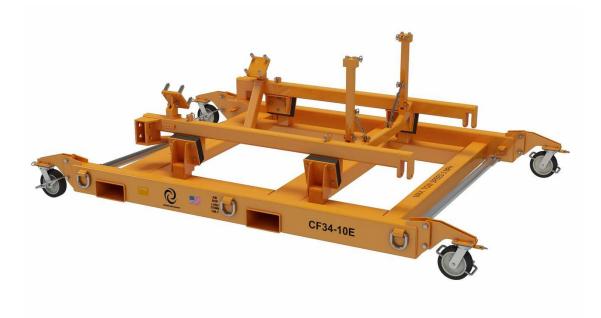

## NGCF3410E Engine Stand For GE CF34-10E Engine

The NGCF3410E CF34-10E Air/Truck Shipping Stand is designed to transport the CF34-10E engine on an air ride trailer or the main deck of commercial freighters. The stand includes casters with swivel locks and brakes, towbars, Skydrol resistant paint, a shock isolation system to protect the engine from handling shocks and road vibration and ERJ-190 bootstrap interfaces.