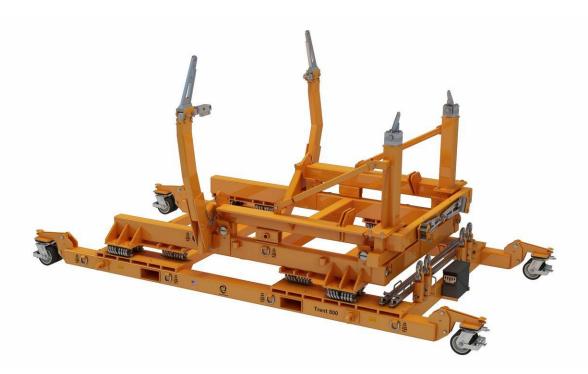

## NGT8100 Truck Only Engine Stand For the Trent 800 Engine

The NGT8100 Truck Only Engine Stand was designed to transport the Trent 800 engine by truck with an air-ride trailer. Bootstrapping capabilities are included for raising/lowering the engine and cradle for installation/removal to the aircraft pylon. The truck only shipping stand transports the entire engine without requiring the removal of any engine components.