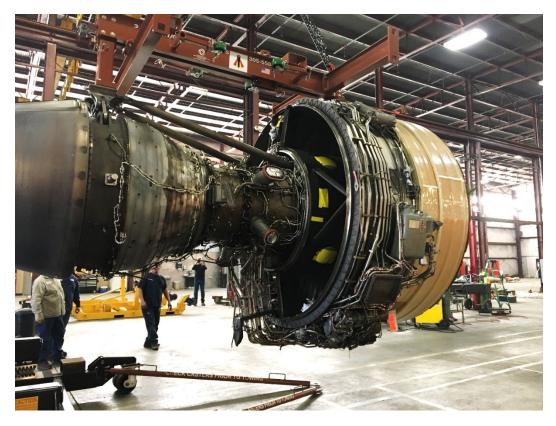

# NGT8T200 Transfer Sling For the Trent 800 engine

The NGT8T200 Sling was designed to move Trent 800 engine. The sling can move the engine from one stand to the other when attached to the pylon attachment plates. The sling can also move the engine and stand combo when attached to the stand pickup points.

#### Weight and Dimensions

| Length - inch (mm)    | 141.75 (3600) |
|-----------------------|---------------|
| Width - inch (mm)     | 111.25 (2826) |
| Height - inch (mm)    | 46 (1168)     |
| Weight - Ibs (kg)     | 2325 (1054)   |
| Rated Load - lbs (kg) | 32000 (14512) |

#### Engine Application Trent 800





### NGT8T200 Transfer Sling with Trent 800 Engine – for Engine Transfer



## NGT8T200 Transfer Sling with Trent 800 Multi-Purpose Stand



NextGen AeroSupport, LLC 525 South 83rd Avenue, Tolleson, Arizona 85353 USA Web: www.nextgenaerosupport.com Phone: +1 (623) 215-3675 Toll Free#(US): +1-800-497-4021 Email: sales@nextgenaerosupport.com