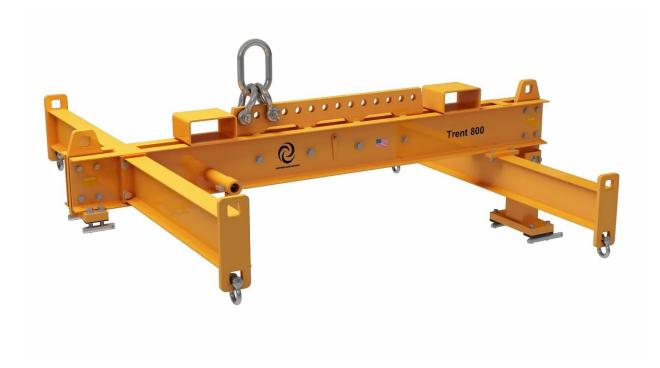

# NGT8T200 Transfer Sling For the Trent 800 engine

The NGT8T200 Sling was designed to move Trent 800 engine. The sling can move the engine from one stand to the other when attached to the pylon attachment plates. The sling can also move the engine and stand combo when attached to the stand pickup points.

#### Weight and Dimensions

| Length - inch (mm)    | 141.75 (3600) |
|-----------------------|---------------|
| Width - inch (mm)     | 111.25 (2826) |
| Height - inch (mm)    | 46 (1168)     |
| Weight - Ibs (kg)     | 2325 (1054)   |
| Rated Load - lbs (kg) | 32000 (14512) |

#### Engine Application Trent 800