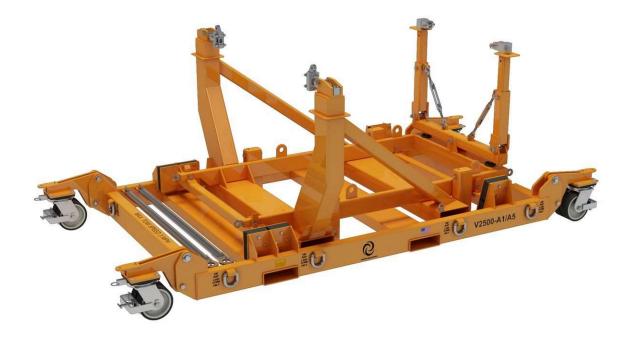

## NGV2500 Engine Stand for the IAE V2500A Engine

The NGV2500 V2500A Engine Stand is designed to transport the V2500-A1/A5 engine on an airride trailer or the main deck of commercial freighters. The stand includes casters with swivel locks and brakes, towbars, Skydrol resistant paint, a shock isolation system to protect the engine from handling shocks and road vibration and A320 bootstrap interfaces.