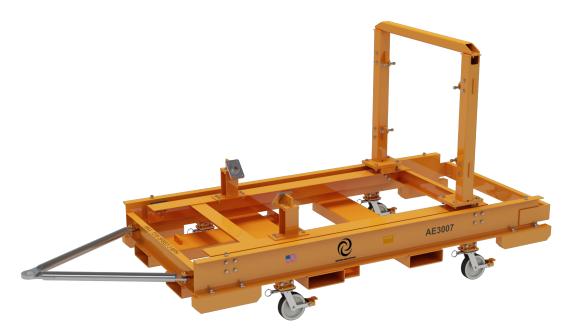

## NGAE3007 Engine Stand For Rolls-Royce AE3007 Engine

The NGAE37, AE3007 Engine Stand , is designed to transport the AE3007 engine on an air ride trailer or the main deck of commercial freighters. The stand includes casters with swivel locks and brakes, towbars, Skydrol resistant paint and a shock isolation system to protect the engine from rough handling and road vibration.